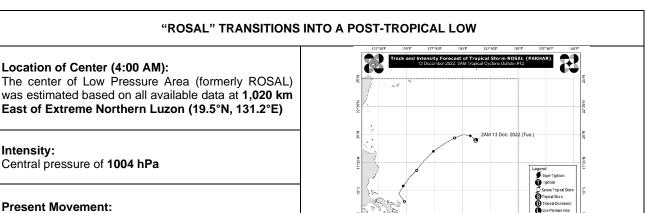

# TROPICAL CYCLONE BULLETIN NO. 12F Low Pressure Area (formerly ROSAL (PAKHAR))

Issued at 5:00 AM, 13 December 2022

Southeastward at 10 km/h

#### TRACK AND INTENSITY OUTLOOK

This post-tropical low is forecast to dissipate within 24 hours due to the unfavorable conditions brought about by the surge of the Northeast Monsoon.

Considering these developments, the public and disaster risk reduction and management offices concerned are advised to take all necessary measures to protect life and property. Persons living in areas identified to be highly or very highly susceptible to these hazards are advised to follow evacuation and other instructions from local officials. For heavy rainfall warnings, thunderstorm/rainfall advisories, and other severe weather information specific to your area, please monitor products issued by your local PAGASA Regional Services Division.